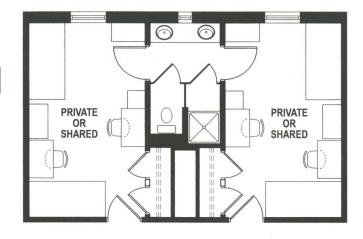

## **4-PERSON CLUSTER**

Double room (shared)

Single in a double room (private)