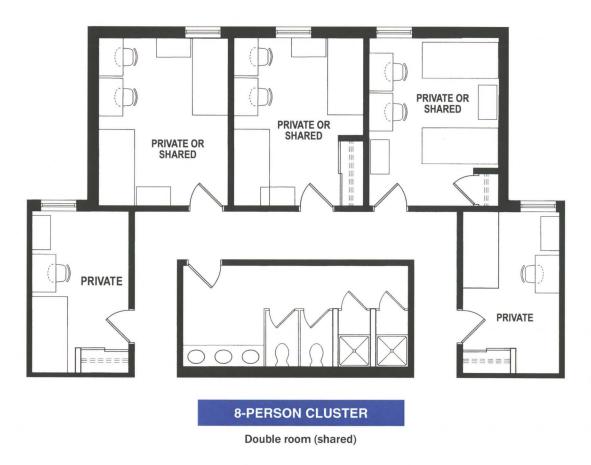

Single room (private)

Single in a double room (private)

\*All on-campus residents must purchase a meal plan.

\*Rates and meal plans are subject to Board Approval. Floor plans subject to change.